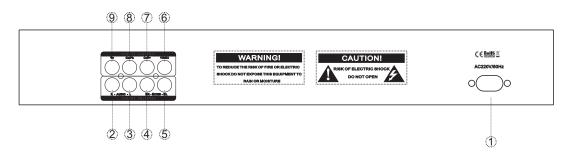

## Rear Panel

- 1.AC Power Input
- 2.Right Audio Output
- 3. Left Audio Output
- 4. Right Mixer Audio Output 5. Left Mixer Audio Output
- 6.Component Video Output

- 7.Cr/Pr Output
- 8.Cb/Pb Output
- 9.Gy Output