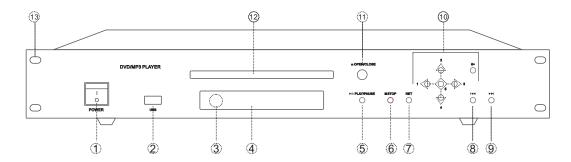

## Front Panel

- 1.Power Switch ON/OFF.
- 2.USB Input Interface: Allows to insert USB card.
- 3. IR Receptor: For remote control.
- 4. High-definition Digital Display: Allows to observe the working status.
- 5.Play/Pause: Switch on / standby of the player
- 6.Stop: Stop of the player.
- 7.Repeat: Repeat one or all songs.
- 8.PREV.: Returning to the prev. song.
- 9.Next: Skipping to the next song.
- 10. Song Selection Buttons.
- 11.Open/Close.
- 12. Disc Tray: CD/DVD drawer.
- 13. Rack Screw Holes.